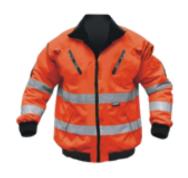

## **WINTER JACKETS**

**Bunny Jackets** 

**Bunny Jackets - Waterproof** 

**BJLWP** 

2 Tone

**BJ2TLNLOCAL** 

**BJ2TPNLOCAL** 

Weatherproof