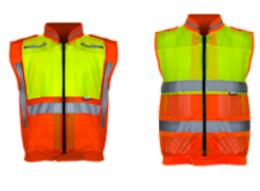

## **REFLECTIVE VESTS**

**EN4AOS** 

Flame Retardant Anti Static

EN4FRAPLS

EN4AALS

Econo

**EN4EAOS** 

www.saharaworkwear.com