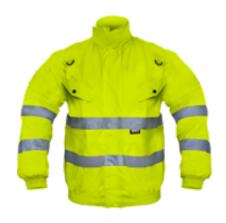

## **WINTER JACKETS**

**Bunny Jackets** 

**Bunny Jackets - Waterproof** 

**BJLWP** 

2 Tone

**BJ2TLNLOCAL** 

**BJ2TPNLOCAL** 

Weatherproof