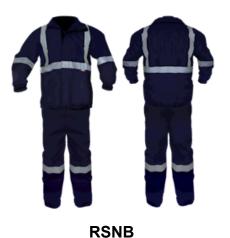

0959

coastal@saharaworkwear.com

**GAUTENG** 

+27 11 760 2185

info@saharaworkwear.com

**KWAZULU-NATAL** 

+27 66 217 8196

kzn@saharaworkwear.com

## **Table of Contents**

|                            | Page      |
|----------------------------|-----------|
|                            |           |
| WATT Reflective Clothing   | 3         |
| Dromex Reflective Clothing | <u>ç</u>  |
| Terms and Conditions       | <u>10</u> |



## **WINTER JACKETS**

**Bunny Jackets** 







**Bunny Jackets - Waterproof** 



**BJLWP** 

2 Tone



**BJ2TLNLOCAL** 



**BJ2TPNLOCAL** 

Weatherproof



**RCNBLSBWLNS** 

Softshell



**SOFTSHELL** 

## **WATT Reflective Clothing**



# **RAINWEAR**

#### **Raincoats**







#### **Econo Rainsuits & Trousers**







RSEO RCTL RSEL

#### Rainsuits







# **COLLAR JACKETS**

**Short Sleeve** 









Long Sleeve







**CJCPLSZO** 



**CJLSEMS** 



**CJLSLBS** 



## **REFLECTIVE VESTS**



**EN4AOS** 







Flame Retardant Anti Static

EN4FRAPLS

EN4AALS





























Econo

**EN4EAOS** 











www.saharaworkwear.com

#### **WATT Reflective Clothing**





# **COLLAR JACKETS**

#### **Pouches**









**PPVCCOM** 

**PPVCNB** 

PPVC1ST

**PPVCWIRE** 







BUGGYCOM4



BUGGYFLAG





BUGGYCOM

#### **Dromex Reflective Clothing**



BIBS, HEADWEAR, FLAGS, GOLF SHIRTS, WAISTCOAT JACKETS, **EMERGENCY JACKETS, CONTI SUITS** 

#### **Bush Hats**



Dromex-JT503-OR



Dromex-JT503-

#### **Brimmed Sun Neck Protectors**



Dromex-JT510-OR



Dromex-JT510-Y

#### **Elasticated Sun Neck Protector**



Dromex-JT509-O