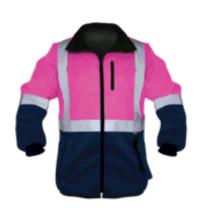

## **WINTER JACKETS**

**Bunny Jackets** 

**Bunny Jackets - Waterproof** 

**BJLWP** 

2 Tone

**BJ2TLNLOCAL** 

**BJ2TPNLOCAL** 

Weatherproof