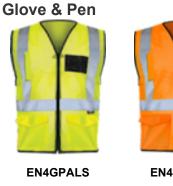

## **REFLECTIVE VESTS**

**EN4AOS** 

Flame Retardant Anti Static

EN4FRAPLS

EN4AALS

Econo

**EN4EAOS** 

www.saharaworkwear.com