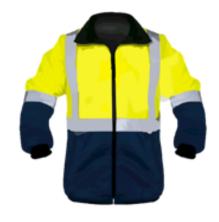

## **WINTER JACKETS**

**Bunny Jackets** 

**Bunny Jackets - Waterproof** 

**BJLWP** 

2 Tone

**BJ2TLNLOCAL** 

**BJ2TPNLOCAL** 

Weatherproof