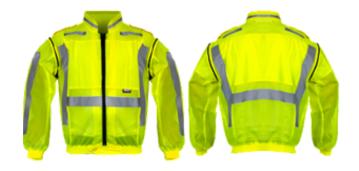

## **WINTER JACKETS**

**Bunny Jackets** 

**Bunny Jackets - Waterproof** 

**BJLWP** 

2 Tone

**BJ2TLNLOCAL** 

**BJ2TPNLOCAL** 

Weatherproof

**RCNBLSBWLNS** 

Softshell

**SOFTSHELL** 