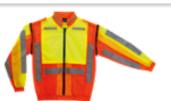

## **WINTER JACKETS**

**Bunny Jackets** 

**Bunny Jackets - Waterproof** 

**BJLWP** 

2 Tone

**BJ2TLNLOCAL** 

**BJ2TPNLOCAL** 

Weatherproof

**RCNBLSBWLNS** 

Softshell

**SOFTSHELL** 