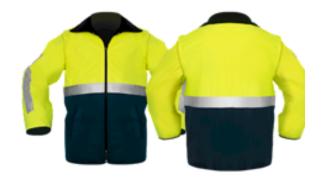

## **WINTER JACKETS**

**Bunny Jackets** 

**Bunny Jackets - Waterproof** 

**BJLWP** 

2 Tone

**BJ2TLNLOCAL** 

**BJ2TPNLOCAL** 

Weatherproof