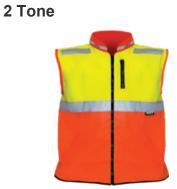

## **WINTER JACKETS**

**Bunny Jackets** 

**Bunny Jackets - Waterproof** 

**BJLWP** 

2 Tone

**BJ2TLNLOCAL** 

**BJ2TPNLOCAL** 

Weatherproof