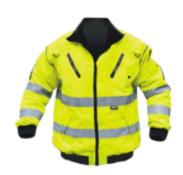

## **WINTER JACKETS**

**Bunny Jackets** 

**Bunny Jackets - Waterproof** 

**BJLWP** 

2 Tone

**BJ2TLNLOCAL** 

**BJ2TPNLOCAL** 

Weatherproof